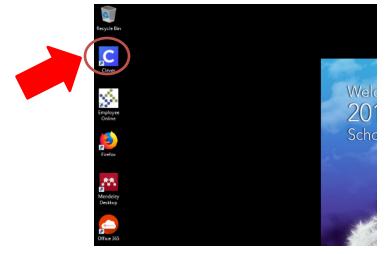

### 1 - Using the Clever Icon on your school computer

- 1. Log in to the computer
- 2. Click the Clever Icon on the desktop