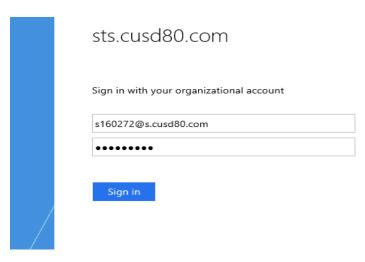

\*The Clever username for students is sid#@s.cusd80.com and the password is the same password the student set up to log into the computer.\*