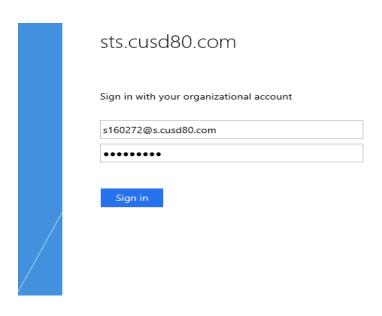

\*The Clever username for students is sid#@s.cusd80.com and the password is the same password the student set up to log into the computer.\*