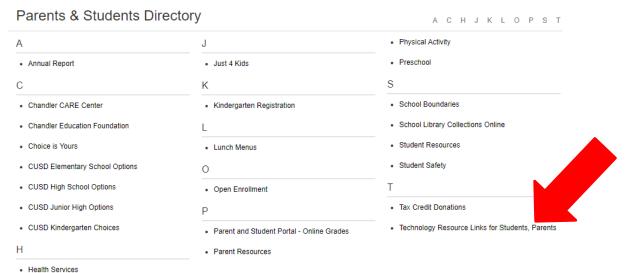

bsite
- 4. From bigideasmath.com

\*The Clever username for students is sid#@s.cusd80.com and the password is the same password the student set up to log into the computer.\*

### 1 - Using the Clever Icon on your school computer

- 1. Log in to the computer
- 2. Click the Clever Icon on the desktop





## 2 - From Infinite Campus

URL: <a href="http://campus.cusd80.com">http://campus.cusd80.com</a>

1. Login to Infinite Campus using the same username and password that is used for logging in to the computer.

On the student portal, click on CUSD Student Links.



2. A new tab or window will open up with the available student links. Click on the **Clever** application.





#### 3 - From the Parent and Student Links website



#### 3. Click Technology Resource Links for Students, Parents



#### 4. Click the Clever Icon





# 4- From the Big Ideas Website

- 1. Go to Bigideasmath.com
- 2. Click login with Clever



3. Find your school



Click login using Active Directory