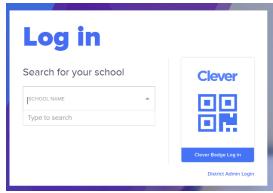

# 4- From the Big Ideas Website

- 1. Go to Bigideasmath.com
- 2. Click login with Clever

3. Find your school

Click login using Active Directory