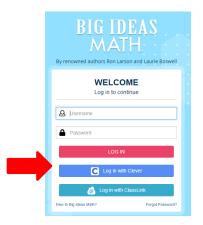

# 4- From the Big Ideas Website

- 1. Go to Bigideasmath.com
- 2. Click login with Clever

3. Find your school

Click login using Active Directory