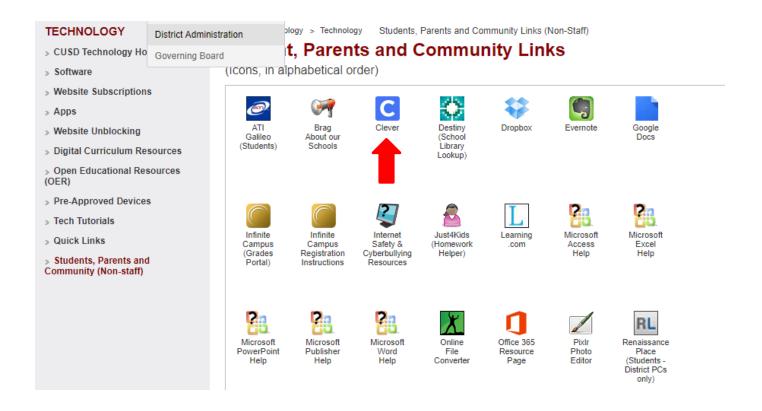

\*The Clever username for students is sid#@s.cusd80.com and the password is the same password the student set up to log into the computer.\*

### 1 - Using the Clever Icon on your school computer

- 1. Log in to the computer
- 2. Click the Clever Icon on the desktop





## 2 - From Infinite Campus

URL: <a href="http://campus.cusd80.com">http://campus.cusd80.com</a>

1. Login to Infinite Campus using the same username and password that is used for logging in to the computer.

On the student portal, click on CUSD Student Links.



2. A new tab or window will open up with the available student links. Click on the **Clever** application.





#### 3 - From the Parent and Student Links website



#### 3. Click Technology Resource Links for Students, Parents



#### 4. Click the Clever Icon





# 4- From the Big Ideas Website

- 1. Go to Bigideasmath.com
- 2. Click login with Clever



3. Find your school



Click login using Active Directory