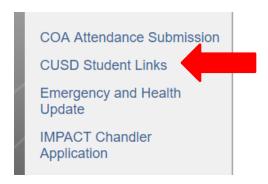

On the student portal, click on CUSD Student Links.

2. A new tab or window will open up with the available student links. Click on the **Clever** application.