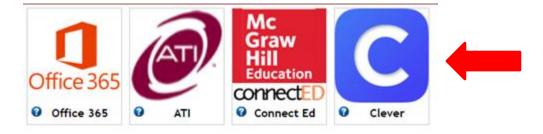

On the student portal, click on CUSD Student Links.

2. A new tab or window will open up with the available student links. Click on the **Clever** application.