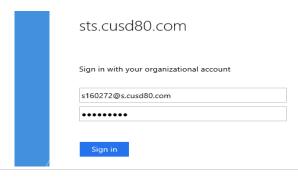

\*The Clever username for students is sid#@s.cusd80.com and the password is the same password the student set up to log into the computer.\*

## 2 - From Infinite Campus

URL: <a href="http://campus.cusd80.com">http://campus.cusd80.com</a>

1. Login to Infinite Campus using the same username and password that is used for logging in to the computer.