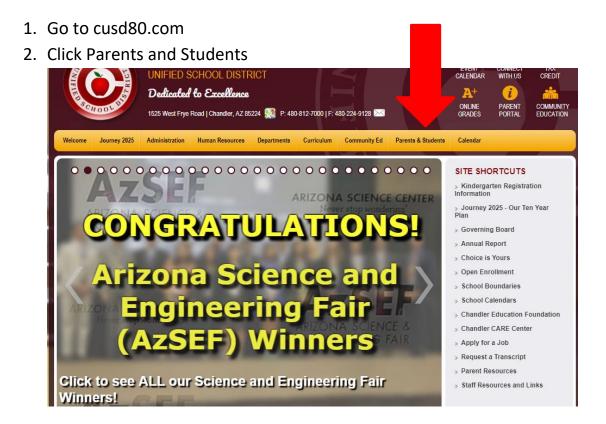

nite Campus
- 3. From the Student and Parent Links on the CUSD website
- 4. From bigideasmath.com

\*The Clever username for students is sid#@s.cusd80.com and the password is the same password the student set up to log into the computer.\*

### 1 - Using the Clever Icon on your school computer

- 1. Log in to the computer
- 2. Click the Clever Icon on the desktop





## 2 - From Infinite Campus

URL: <a href="http://campus.cusd80.com">http://campus.cusd80.com</a>

1. Login to Infinite Campus using the same username and password that is used for logging in to the computer.

On the student portal, click on CUSD Student Links.



2. A new tab or window will open up with the available student links. Click on the **Clever** application.





#### 3 - From the Parent and Student Links website



#### 3. Click Technology Resource Links for Students, Parents



#### 4. Click the Clever Icon





# 4- From the Big Ideas Website

- 1. Go to Bigideasmath.com
- 2. Click login with Clever



3. Find your school



Click login using Active Directory