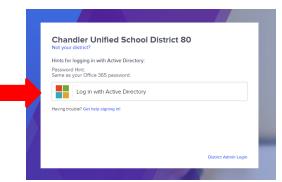

# 4- From the Big Ideas Website

- 1. Go to Bigideasmath.com
- 2. Click login with Clever

3. Find your school

Click login using Active Directory